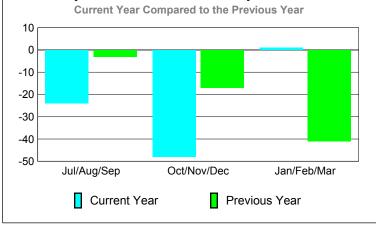

## YTD Status Quo Clubs 2009-2010

Status Quo Clubs Compared to Status Quo Members

6
4
2
0
-2
-4
-6

Jul/Aug/Sep Oct/Nov/Dec Jan/Feb/Mar

Status Quo Clubs

Total Status Quo Members

| <u>MEMBERSHIP</u> |             |             |                   |             |             |  |  |
|-------------------|-------------|-------------|-------------------|-------------|-------------|--|--|
|                   |             | Member      | <u>Membership</u> |             |             |  |  |
|                   |             | 200         | 2008-2009         |             |             |  |  |
|                   |             |             |                   |             |             |  |  |
|                   | Net         | Actual      | Actual            | Gain/       | Gain/       |  |  |
| M (1              | Memb        | New         | Dropped           | Loss of     | Loss of     |  |  |
| Month             | <u>Goal</u> | <u>Memb</u> | <u>Memb</u>       | <u>Memb</u> | <u>Memb</u> |  |  |
| Jul/Aug/Sep       | -10         | 5           | -29               | -24         | -3          |  |  |
| Oct/Nov/Dec       | 40          | 12          | -60               | -48         | -17         |  |  |
| Jan/Feb/Mar       | 30          | 26          | -25               | 1           | -41         |  |  |
| Totals            | 60          | 43          | -114              | -71         | -61         |  |  |