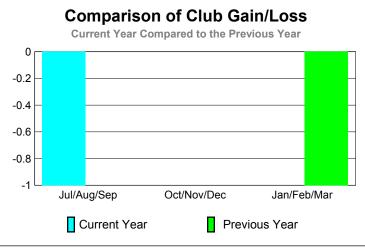

GMT: Klaus Tang Location: ESTONIA GMT CA: 4

Clubs

|             |             | 200          |              | 2008-2009    |              |
|-------------|-------------|--------------|--------------|--------------|--------------|
|             | New         | Actual       | Actual       | Gain/        | Gain/        |
|             | Club        | New          | Dropped      | Loss of      | Loss of      |
| Month       | <u>Goal</u> | <u>Clubs</u> | <u>Clubs</u> | <u>Clubs</u> | <u>Clubs</u> |
| Jul/Aug/Sep | 0           | 0            | -1           | -1           | 0            |
| Oct/Nov/Dec | 1           | 0            | 0            | 0            | 0            |
| Jan/Feb/Mar | 1_          | 0            | 0            | 0            | -1           |
| Totals      | 2           | 0            | -1           | -1           | -1           |