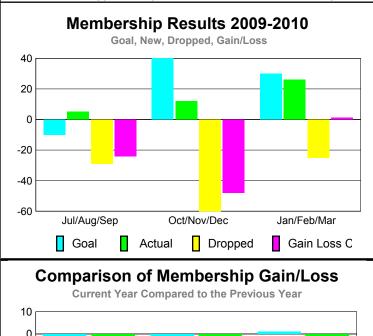

## YTD Status Quo Clubs 2009-2010

Status Quo Clubs Compared to Status Quo Members

6
4
2
0
-2
-4
-6

Jul/Aug/Sep Oct/Nov/Dec Jan/Feb/Mar

Status Quo Clubs

Total Status Quo Members

| <u>MEMBERSHIP</u> |             |             |                   |             |             |  |  |
|-------------------|-------------|-------------|-------------------|-------------|-------------|--|--|
|                   |             | Member      | <u>Membership</u> |             |             |  |  |
|                   |             | 200         | 2008-2009         |             |             |  |  |
|                   |             |             |                   |             |             |  |  |
|                   | Net         | Actual      | Actual            | Gain/       | Gain/       |  |  |
| M (1              | Memb        | New         | Dropped           | Loss of     | Loss of     |  |  |
| Month             | <u>Goal</u> | <u>Memb</u> | <u>Memb</u>       | <u>Memb</u> | <u>Memb</u> |  |  |
| Jul/Aug/Sep       | -10         | 5           | -29               | -24         | -3          |  |  |
| Oct/Nov/Dec       | 40          | 12          | -60               | -48         | -17         |  |  |
| Jan/Feb/Mar       | 30          | 26          | -25               | 1           | -41         |  |  |
| Totals            | 60          | 43          | -114              | -71         | -61         |  |  |