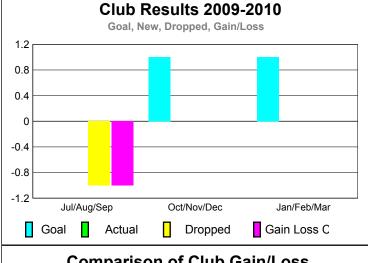

GMT: Klaus Tang Location: ESTONIA GMT CA: 4

Clubs

|             |             | 200          |              | 2008-2009    |              |
|-------------|-------------|--------------|--------------|--------------|--------------|
|             | New         | Actual       | Actual       | Gain/        | Gain/        |
|             | Club        | New          | Dropped      | Loss of      | Loss of      |
| Month       | <u>Goal</u> | <u>Clubs</u> | <u>Clubs</u> | <u>Clubs</u> | <u>Clubs</u> |
| Jul/Aug/Sep | 0           | 0            | -1           | -1           | 0            |
| Oct/Nov/Dec | 1           | 0            | 0            | 0            | 0            |
| Jan/Feb/Mar | 1_          | 0            | 0            | 0            | -1           |
| Totals      | 2           | 0            | -1           | -1           | -1           |

CLUBS Club Results